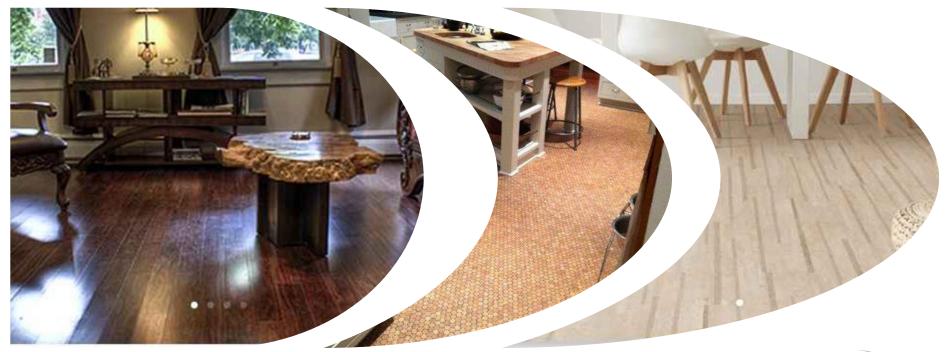

### Interiors

#### Interior

- Phenolic
- HPL
- Fabric
- Porcelain
- Stainless Steel
- Veneers
- Graphics
- Solid Surface
- Venetian Plaster
- Plastic Laminate