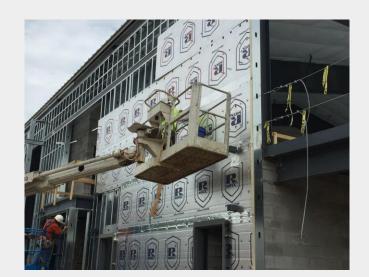

www.knightwallsystems.com

ThermaZee

PanelRai

**MFI®** System

**HCI System** 

**Cl<sup>®</sup> System** 

Custom Parts and Fabrication

ECOMAXci<sup>®</sup> Wall Solution is a fully tested system, approved water-resistive barrier and engineered to optimize continuous insulation.

- ECOMAXci FR Air Barrier
- ECOMAXci FR
- TSX-8510
- DURASHEATH
- THERMASHEATH

To meet and exceed everchanging energy codes, TRUFAST<sup>®</sup> Walls has partnered with leading insulation, building wrap, and air/moisture barrier manufacturers and has developed fasteners and tools to rapidly install the material.