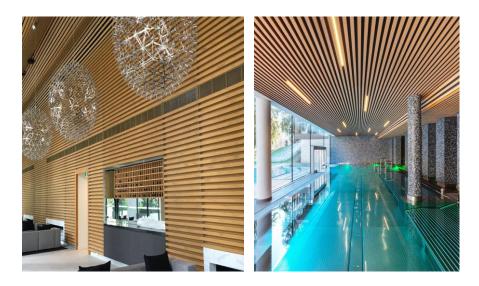

### Interiors

#### Interior

- Phenolic
- HPL
- Fabric
- Porcelain
- Stainless Steel
- Veneers
- Graphics
- Solid Surface
- Venetian Plaster
- Plastic Laminate