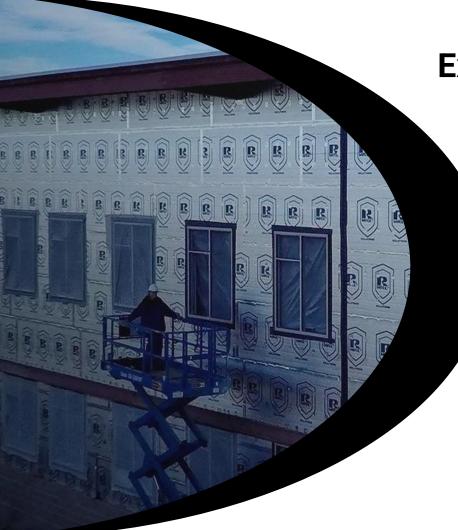

## Exterior Wall Components

### **Exterior Wall Components**

- Air Barriers
- Insulation
- Rainscreen Attachment Systems
- Fasteners and Anchors