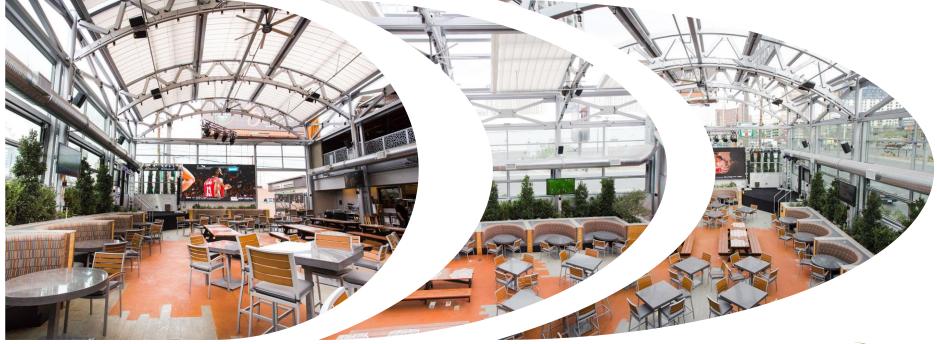

### Interiors

#### Interior

- Phenolic
- HPL
- Fabric
- Porcelain
- Stainless Steel
- Veneers
- Graphics
- Solid Surface
- Venetian Plaster
- Plastic Laminate