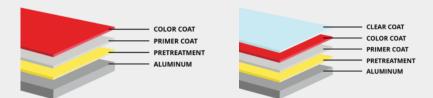

## ALCOTEX

Alcotex<sup>®</sup> Aluminum Composite Material (ACM) will maximize the beauty of your structure while providing a sustainable product that prolongs the life of your building. High quality, versatility and durability have made Alcotex<sup>®</sup> a natural choice for architects on projects throughout the United States & Canada for more than 15 years.

- 4mm FR
- Width: 40", 49" & 62"
- Length up to 196"
- 2-Coat & 3 Coat