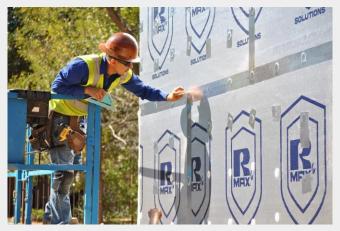

### **Exterior Wall Components**

- Air Barriers
- Insulation
- Rainscreen Attachment Systems
- Fasteners and Anchors

### Knight Wall Rainscreen Attachment Systems

We provide rainscreen mounting solutions for nearly any cladding or building type—for both new construction and renovations. And Knight Wall Systems rainscreens can be specified with any cladding/siding product that meets the general loading requirements of each system.

www.knightwallsystems.com

ThermaZee

PanelRai

**MFI®** System

**HCI System** 

**Cl<sup>®</sup> System** 

Custom Parts and Fabrication

ECOMAXci<sup>®</sup> Wall Solution is a fully tested system, approved water-resistive barrier and engineered to optimize continuous insulation.

- ECOMAXci FR Air Barrier
- ECOMAXci FR
- TSX-8510
- DURASHEATH
- THERMASHEATH

To meet and exceed everchanging energy codes, TRUFAST<sup>®</sup> Walls has partnered with leading insulation, building wrap, and air/moisture barrier manufacturers and has developed fasteners and tools to rapidly install the material.

## **Tru Fast Walls**

- Gypsum Sheathing Fasteners
- Building Wrap Fasteners
- Insulation Fasteners
- Cladding Fasteners
- Masonry Anchors and Ties