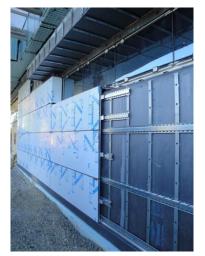

### Knight Wall Rainscreen Attachment Systems

We provide rainscreen mounting solutions for nearly any cladding or building type—for both new construction and renovations. And Knight Wall Systems rainscreens can be specified with any cladding/siding product that meets the general loading requirements of each system.

www.knightwallsystems.com

ThermaZee

PanelRai

**MFI®** System

**HCI System** 

**Cl<sup>®</sup> System** 

Custom Parts and Fabrication

ECOMAXci<sup>®</sup> Wall Solution is a fully tested system, approved water-resistive barrier and engineered to optimize continuous insulation.