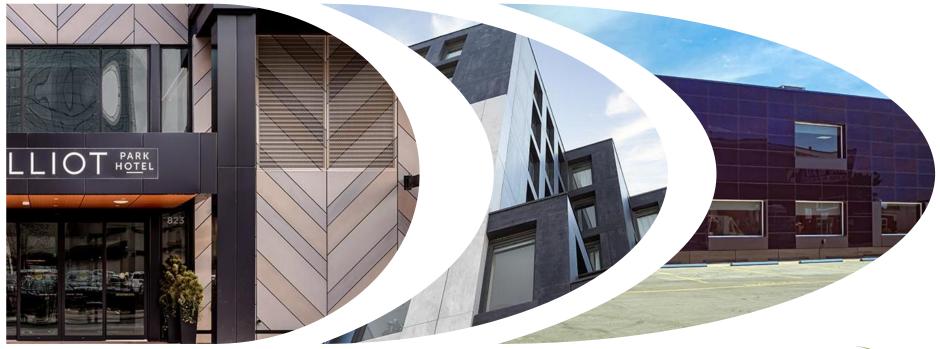

### **Exterior Facades & Cladding**

- Wood Grains
- Steel Panels
- Aluminum Panels
- Single Skin
- Phenolic
- Fiber Cement
- Thin Brick
- EIFS
- Limestone Plaster
- Ceramic
- Solar

By embracing a contemporary and visionary approach to our cladding products, LUX blends a hybrid of the old-school mastery of the metal craft with the innovative and emergent technologies of creative culture. This allows LUX to consistently manufacture quality metal cladding products while also innovating, developing, and refining our metal cladding production processes.

## ALCOTEX

Alcotex<sup>®</sup> Aluminum Composite Material (ACM) will maximize the beauty of your structure while providing a sustainable product that prolongs the life of your building. High quality, versatility and durability have made Alcotex<sup>®</sup> a natural choice for architects on projects throughout the United States & Canada for more than 15 years.