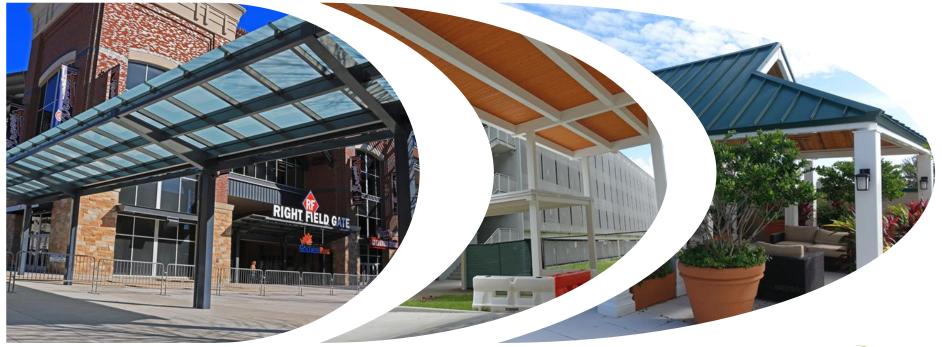

## Exterior Facades & Cladding

調力

### **Exterior Facades & Cladding**

- Wood Grains
- Steel Panels
- Aluminum Panels
- Single Skin
- Phenolic
- Fiber Cement
- Thin Brick
- EIFS
- Limestone Plaster
- Ceramic
- Solar

By embracing a contemporary and visionary approach to our cladding products, LUX blends a hybrid of the old-school mastery of the metal craft with the innovative and emergent technologies of creative culture. This allows LUX to consistently manufacture quality metal cladding products while also innovating, developing, and refining our metal cladding production processes.