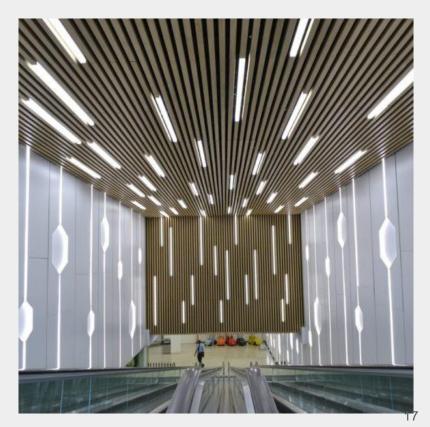

### Interiors

#### Interior

- Phenolic
- HPL
- Fabric
- Porcelain
- Stainless Steel
- Veneers
- Graphics
- Solid Surface
- Venetian Plaster
- Plastic Laminate